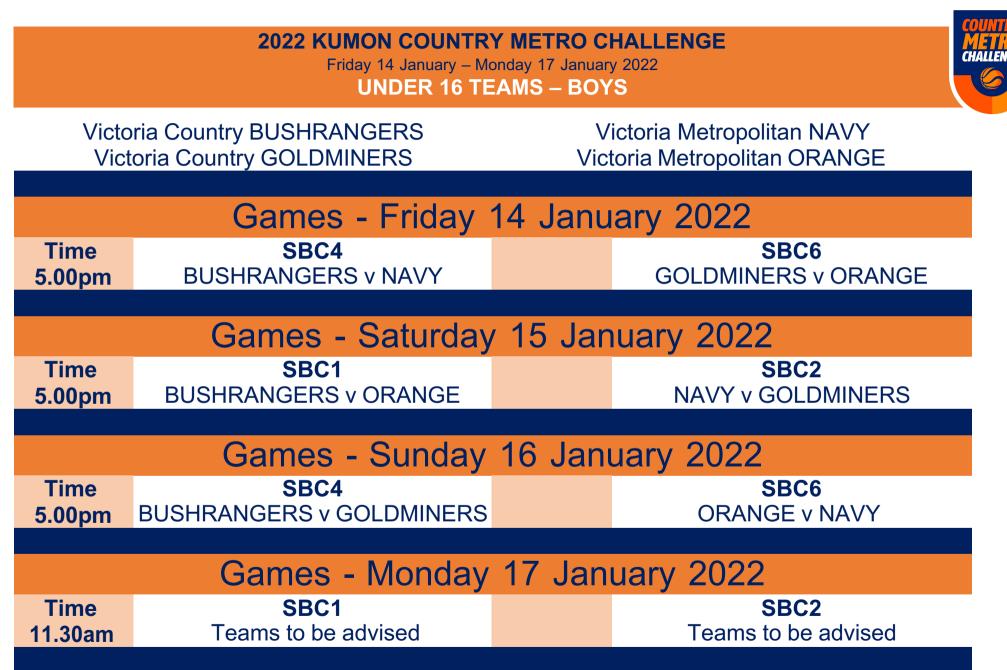

KUM©N

|                  | Friday 14<br>UNE<br>ia Country BUSHRANGERS<br>oria Country GOLDMINERS<br>Victoria SELECT | COUNTRY METRO CHALLE<br>January – Monday 17 January 2022<br>DER 18 TEAMS – BOYS<br>Victoria Metro<br>Victoria Metropo<br>Victoria Metropo | politan NAVY<br>olitan ORANGE<br>oolitan SILVER |   |
|------------------|------------------------------------------------------------------------------------------|-------------------------------------------------------------------------------------------------------------------------------------------|-------------------------------------------------|---|
|                  |                                                                                          | Friday 14 January 202                                                                                                                     |                                                 |   |
| Time             | SBC4                                                                                     | SBC5                                                                                                                                      | SBC6                                            |   |
| 5.00pm<br>6.30pm | BUSHRANGERS v NAVY                                                                       | GOLDMINERS v ORANGE                                                                                                                       | SELECT v SILVER                                 |   |
| 0.00pm           | Boom Anderto V NAV I                                                                     |                                                                                                                                           |                                                 |   |
|                  | Games - S                                                                                | Saturday 15 January 20                                                                                                                    | 22                                              |   |
| Time             | SBC1                                                                                     | SBC2                                                                                                                                      | SBC3                                            | • |
| 5.00pm           |                                                                                          |                                                                                                                                           | GOLDMINERS v SELECT                             |   |
| 6.30pm           | BUSHRANGERS v ORANGE                                                                     | NAVY v SILVER                                                                                                                             |                                                 |   |
|                  | Games -                                                                                  | Sunday 16 January 202                                                                                                                     | 22                                              |   |
| Time             | SBC4                                                                                     | SBC5                                                                                                                                      | SBC6                                            |   |
| 5.00pm           | 0004                                                                                     | BUSHRANGERS v SILVER                                                                                                                      | 0000                                            |   |
| 6.30pm           | ORANGE v SELECT                                                                          |                                                                                                                                           | NAVY v GOLDMINERS                               |   |
|                  |                                                                                          |                                                                                                                                           |                                                 |   |
|                  | Games - I                                                                                | Monday 17 January 202                                                                                                                     | 22                                              |   |
| Time             | SBC1                                                                                     | SBC2                                                                                                                                      | SBC3                                            |   |
| 11.30am          | SILVER v GOLDMINERS                                                                      | ORANGE v NAVY                                                                                                                             | BUSHRANGERS v SELECT                            |   |
| 1.00pm           | SILVER V GULDIVIIINERS                                                                   | URANGE V NAV I                                                                                                                            |                                                 |   |