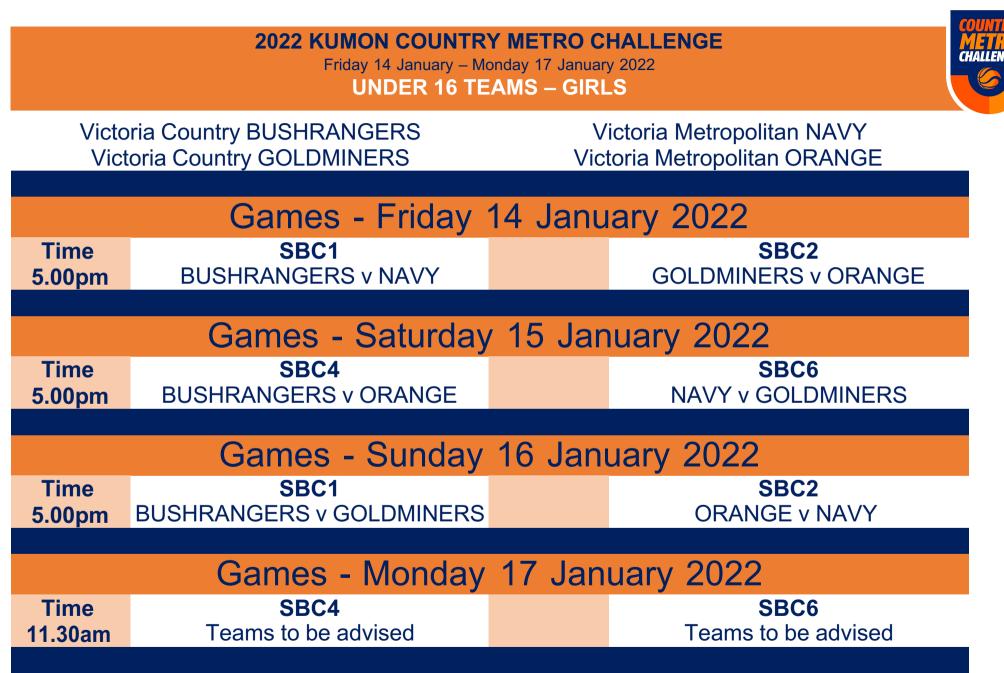

KUMON

KUMON

KUM©N

| Victoria Country GOLDMINERS<br>Victoria SELECT   Victoria Metropolitan ORANGE<br>Victoria Metropolitan SILVER     Games - Friday 14 January 2022     Time   SBC1   SBC2   SBC3<br>SELECT v SILVER     6.30pm   BUSHRANGERS v NAVY   GOLDMINERS v ORANGE     Games - Saturday 15 January 2022     Time   SBC4   SBC5   SBC6     5.00pm   BUSHRANGERS v ORANGE   GOLDMINERS v SILVER   GOLDMINERS v SELECT     Games - Sunday 16 January 2022   SBC3   SBC6     Time   SBC1   SBC2   SBC3     S.00pm   BUSHRANGERS v ORANGE   GOLDMINERS v SELECT   SBC2   SBC3     S.00pm   BUSHRANGERS v ORANGE   SBC2   SBC3   NAVY v GOLDMINERS v SELECT     Games - Sunday 16 January 2022   SBC3   NAVY v GOLDMINERS   SBC3   NAVY v GOLDMINERS     G.30pm   ORANGE v SELECT   BUSHRANGERS v SILVER   SBC3   NAVY v GOLDMINERS     Games - Monday 17 January 2022   Games - Monday 17 January 2022   SBC3   NAVY v GOLDMINERS |        | Friday 14              | COUNTRY METRO CHALLEI<br>January – Monday 17 January 2022<br>DER 18 TEAMS – GIRLS | СНИ                 |  |  |
|-------------------------------------------------------------------------------------------------------------------------------------------------------------------------------------------------------------------------------------------------------------------------------------------------------------------------------------------------------------------------------------------------------------------------------------------------------------------------------------------------------------------------------------------------------------------------------------------------------------------------------------------------------------------------------------------------------------------------------------------------------------------------------------------------------------------------------------------------------------------------------------------------------------------|--------|------------------------|-----------------------------------------------------------------------------------|---------------------|--|--|
| TimeSBC1SBC2SBC3<br>SELECT v SILVER6.30pmBUSHRANGERS v NAVYGOLDMINERS v ORANGESELECT v SILVERGames - Saturday 15 January 2022TimeSBC4SBC5SBC65.00pmBUSHRANGERS v ORANGEGOLDMINERS v SELECTGOLDMINERS v SELECT6.30pmBUSHRANGERS v ORANGEGOLDMINERS v SELECTSBC2SBC3<br>NAVY v GOLDMINERS7SBC1SBC2SBC3<br>NAVY v GOLDMINERSSBC3<br>NAVY v GOLDMINERS6.30pmORANGE v SELECTBUSHRANGERS v SILVERSBC3<br>NAVY v GOLDMINERSGames - Monday 17 January 2022                                                                                                                                                                                                                                                                                                                                                                                                                                                                |        | ria Country GOLDMINERS | •                                                                                 |                     |  |  |
| TimeSBC1SBC2SBC3<br>SELECT v SILVER6.30pmBUSHRANGERS v NAVYGOLDMINERS v ORANGESELECT v SILVERGames - Saturday 15 January 2022TimeSBC4SBC5SBC65.00pmBUSHRANGERS v ORANGEGOLDMINERS v SELECTGOLDMINERS v SELECT6.30pmBUSHRANGERS v ORANGEGOLDMINERS v SELECTSBC2SBC3<br>NAVY v GOLDMINERS5.00pmORANGE v SELECTBUSHRANGERS v SILVERSBC3<br>NAVY v GOLDMINERSSBC3<br>NAVY v GOLDMINERS6.30pmORANGE v SELECTBUSHRANGERS v SILVERSBC3<br>NAVY v GOLDMINERSGames - Monday 17 January 2022                                                                                                                                                                                                                                                                                                                                                                                                                                |        | Games -                | Friday 14 January 202                                                             | 22                  |  |  |
| Games - Saturday 15 January 2022     Time   SBC4   SBC5   SBC6     5.00pm   BUSHRANGERS v ORANGE   GOLDMINERS v SELEC     6.30pm   BUSHRANGERS v ORANGE   GOLDMINERS v SELEC     Time   SBC1   SBC2   SBC3     5.00pm   ORANGE v SELECT   BUSHRANGERS v SILVER   SBC3     6.30pm   ORANGE v SELECT   BUSHRANGERS v SILVER   SBC3     Monday 17 January 2022                                                                                                                                                                                                                                                                                                                                                                                                                                                                                                                                                       |        |                        |                                                                                   | SBC3                |  |  |
| Time<br>5.00pmSBC4SBC5<br>NAVY v SILVERSBC66.30pmBUSHRANGERS v ORANGEGOLDMINERS v SELECGames - Sunday 16 January 2022Time<br>SBC1SBC15.00pmORANGE v SELECTBUSHRANGERS v SILVER6.30pmORANGE v SELECTBUSHRANGERS v SILVERGames - Monday 17 January 2022                                                                                                                                                                                                                                                                                                                                                                                                                                                                                                                                                                                                                                                             | 6.30pm | BUSHRANGERS v NAVY     | GOLDMINERS v ORANGE                                                               |                     |  |  |
| 5.00pm   NAVY v SILVER     6.30pm   BUSHRANGERS v ORANGE   GOLDMINERS v SELECT     Games - Sunday 16 January 2022     Time   SBC1   SBC2   SBC3     5.00pm   ORANGE v SELECT   BUSHRANGERS v SILVER   NAVY v GOLDMINERS     6.30pm   ORANGE v SELECT   BUSHRANGERS v SILVER   NAVY v GOLDMINERS                                                                                                                                                                                                                                                                                                                                                                                                                                                                                                                                                                                                                   |        | Games - S              | Saturday 15 January 20                                                            | )22                 |  |  |
| 6.30pm   BUSHRANGERS v ORANGE   GOLDMINERS v SELECT     Games - Sunday 16 January 2022   SBC3     Time   SBC1   SBC2     5.00pm   ORANGE v SELECT   BUSHRANGERS v SILVER     ORANGE v SELECT   BUSHRANGERS v SILVER                                                                                                                                                                                                                                                                                                                                                                                                                                                                                                                                                                                                                                                                                               |        | SBC4                   |                                                                                   | SBC6                |  |  |
| Time<br>5.00pm<br>6.30pm   SBC1   SBC2   SBC3<br>NAVY v GOLDMINERS     0RANGE v SELECT   BUSHRANGERS v SILVER                                                                                                                                                                                                                                                                                                                                                                                                                                                                                                                                                                                                                                                                                                                                                                                                     |        | BUSHRANGERS v ORANGE   |                                                                                   | GOLDMINERS v SELECT |  |  |
| Time<br>5.00pm<br>6.30pmSBC1SBC2SBC3<br>NAVY v GOLDMINERS<br>ORANGE v SELECTORANGE v SELECTBUSHRANGERS v SILVERGames - Monday 17 January 2022                                                                                                                                                                                                                                                                                                                                                                                                                                                                                                                                                                                                                                                                                                                                                                     |        | Games -                | Sunday 16 January 20                                                              | 22                  |  |  |
| Games - Monday 17 January 2022                                                                                                                                                                                                                                                                                                                                                                                                                                                                                                                                                                                                                                                                                                                                                                                                                                                                                    |        |                        |                                                                                   |                     |  |  |
|                                                                                                                                                                                                                                                                                                                                                                                                                                                                                                                                                                                                                                                                                                                                                                                                                                                                                                                   | 6.30pm | ORANGE v SELECT        | BUSHRANGERS v SILVER                                                              |                     |  |  |
| Time SBC4 SBC5 SBC6                                                                                                                                                                                                                                                                                                                                                                                                                                                                                                                                                                                                                                                                                                                                                                                                                                                                                               |        | Games -                | Monday 17 January 20                                                              | 22                  |  |  |
|                                                                                                                                                                                                                                                                                                                                                                                                                                                                                                                                                                                                                                                                                                                                                                                                                                                                                                                   | Time   | SBC4                   |                                                                                   | SBC6                |  |  |
| 11.30am BUSHRANGERS v SELECT   1.00pm SILVER v GOLDMINERS ORANGE v NAVY                                                                                                                                                                                                                                                                                                                                                                                                                                                                                                                                                                                                                                                                                                                                                                                                                                           |        | SILVER v GOLDMINERS    | BUSHRANGERS V SELECT                                                              | ORANGE v NAVY       |  |  |