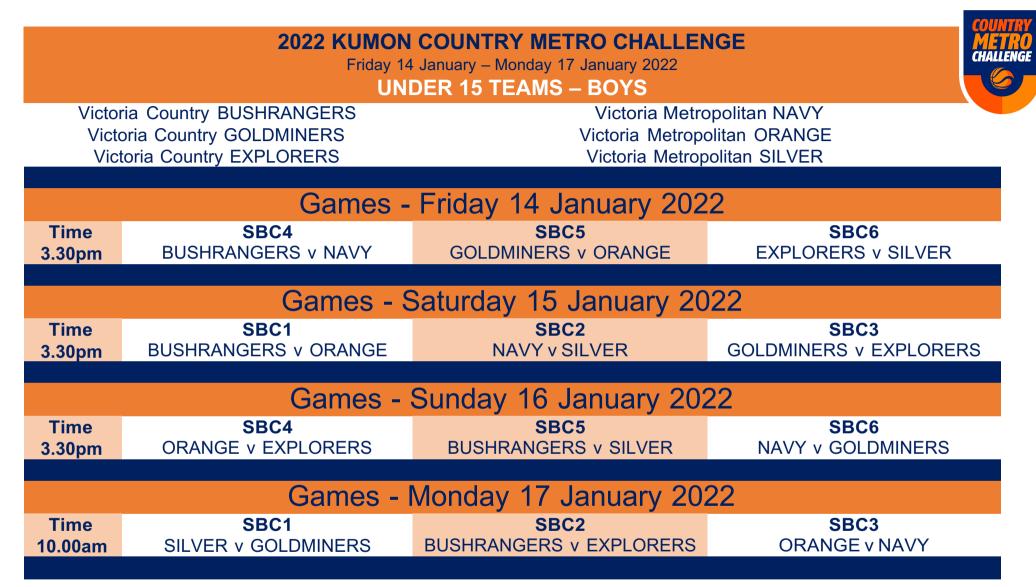

KUM©N

| Victor         | Friday 14                                          | COUNTRY METRO CHALL<br>January – Monday 17 January 2022<br>ER 14 TEAMS – GIRLS<br>Victoria Metro |                                |
|----------------|----------------------------------------------------|--------------------------------------------------------------------------------------------------|--------------------------------|
| Victo          | oria Country GOLDMINERS<br>coria Country EXPLORERS | Victoria Metropo<br>Victoria Metrop                                                              | olitan ORANGE                  |
|                | Games -                                            | - Friday 14 January 202                                                                          | 2                              |
| Time<br>2.00pm | <b>SBC1</b><br>BUSHRANGERS v NAVY                  | SBC2<br>GOLDMINERS v ORANGE                                                                      | SBC3<br>EXPLORERS v SILVER     |
|                | Comoo                                              | Coturdou: 15 January 20                                                                          |                                |
|                | Games -                                            | Saturday 15 January 20                                                                           |                                |
| Time<br>2.00pm | <b>SBC4</b><br>BUSHRANGERS v ORANGE                | SBC5<br>NAVY v SILVER                                                                            | SBC6<br>GOLDMINERS v EXPLORERS |
|                |                                                    | Our day 10 law and 000                                                                           |                                |
|                | Games -                                            | Sunday 16 January 202                                                                            | 22                             |
| Time<br>2.00pm | <b>SBC1</b><br>ORANGE v EXPLORERS                  | SBC2<br>BUSHRANGERS v SILVER                                                                     | SBC3<br>NAVY v GOLDMINERS      |
|                |                                                    |                                                                                                  |                                |
|                | Games -                                            | Monday 17 January 202                                                                            | 22                             |
| Time<br>8.30am | <b>SBC4</b><br>SILVER v GOLDMINERS                 | SBC5<br>BUSHRANGERS v EXPLORERS                                                                  | <b>SBC6</b><br>ORANGE v NAVY   |
|                |                                                    |                                                                                                  |                                |